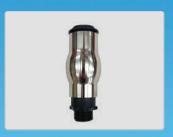

## **Pool Lights**

**HM-1805 UNDERWATER SPOT LIGHT** 

**TYPE POOL LIGHT** 

PLP-003 WALL MOUNTED PLU-005 UNDERWATER **FOUNTAIN LIGHT** 

**UNDER WATER LIGHTS** 

**PLU-018F BURIED TYPE POOL LIGHT** 

PLP-001 WALL MOUNTED **TYPE POOL LIGHT** 