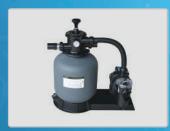

### **Filtration**

**FSP SERIES FILTER** SYSTEM

**FN-06 WALL MOUNTED ALL IN ONE** 

**FN-07 WALL MOUNTED ALL IN ONE** 

**FND-02 POLYESTER FIBER FILTER** 