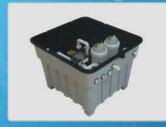

### **Filtration**

**FSP SERIES FILTER** SYSTEM

**FN-06 WALL MOUNTED ALL IN ONE** 

**FN-07 WALL MOUNTED ALL IN ONE** 

**FND-02 POLYESTER FIBER FILTER** 